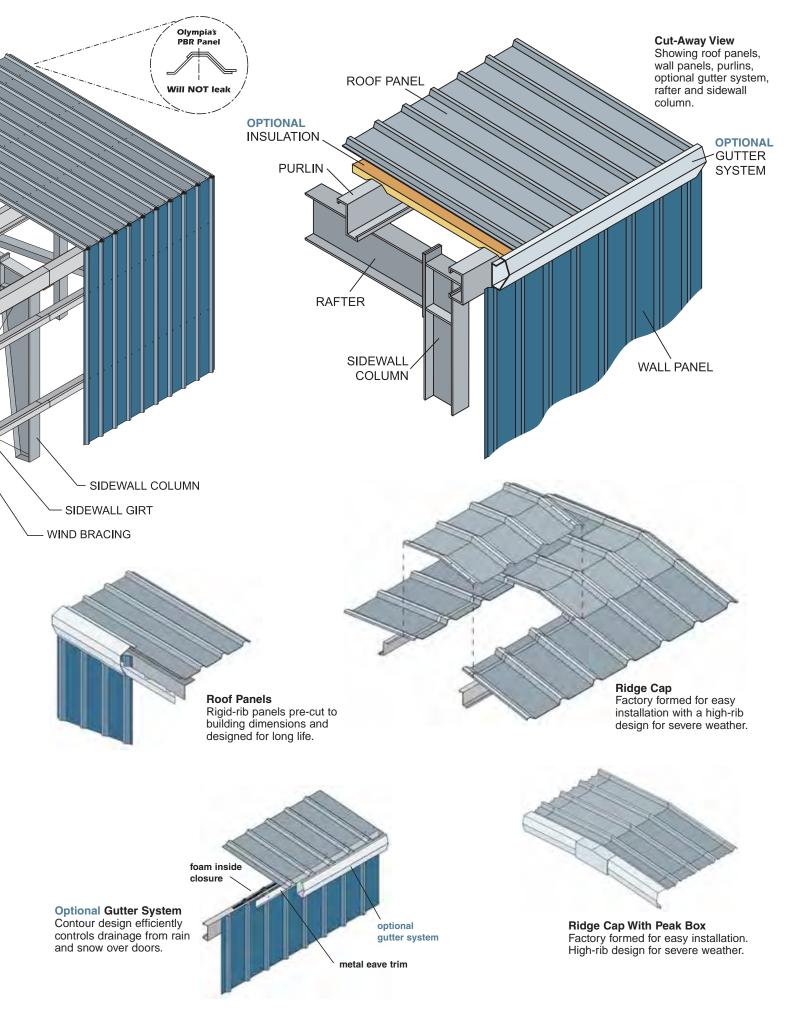

All metal buildings come standard with framing and extended leak-proof PBR roof panels.

ENDWALL GIRT

PURLIN

DOOR HEADER ----

#### Corner Trim

1 1/4" deep rigid-rib design construction results in beauty and strength.

DOOR JAMB

J trim for header

Framed Openings Overhead doors can be mounted without the need for additional steel or hardware.

J trim for jamb

jamb cover

header cover

framed opening shown assembled

sheeting in J trim

Base Trim

ENDWALL

Provides maximum weather protection, an attractive finished appearance and long life due to the unique design of the trim and base angle.

WINDOW JAMB

WINDOW HEADER

EAVE -STRUT

Every Olympia building comes standard with all items shown, unless noted as optional.