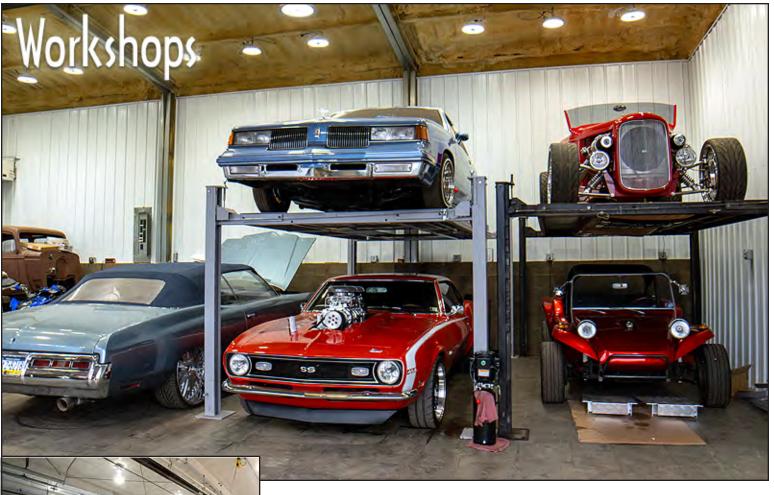

#### STRENGTH REDEFINED

If your home or business needs an extra space to work your search is over. Our steel workshops are customizable to suit the requirements of accommodating large machinery or tools essential for your work. These buildings erect fast, durable and last a lifetime.