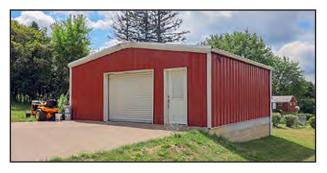

TRUSTED SOLUTIONS

Keeping your car or truck sheltered from damaging rain, snow and sun has never been so easy and cost effective.

Our steel garages go up faster than traditional brick or wood frame garages. With a variety of vivid panel and trim colors, it's easy to match your home's exterior.

If you have always dreamed of having your own garage or backyard workshop, let us help you today.

1-888-449-7756

Keeping your car or truck sheltered from damaging rain, snow and sun has never been so easy and cost effective.

Our steel garages go up faster than traditional brick or wood frame garages. With a variety of vivid panel and trim colors, it's easy to match your home's exterior.

If you have always dreamed of having your own garage or backyard workshop, let us help you today.

TIMELESS STRUCTURES

If your home or business needs an extra space to work your search is over. Our steel workshops are customizable to suit the requirements of accommodating large machinery or tools essential for your work. These buildings erect fast, durable and last a lifetime.