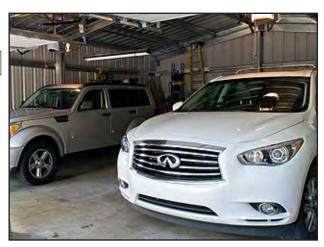

TRUSTED SOLUTIONS

Keeping your car or truck sheltered from damaging rain, snow and sun has never been so easy and cost effective.

Our steel garages go up faster than traditional brick or wood frame garages. With a variety of vivid panel and trim colors, it's easy to match your home's exterior.

If you have always dreamed of having your own garage or backyard workshop, let us help you today.

1-888-449-7756

Keeping your car or truck sheltered from damaging rain, snow and sun has never been so easy and cost effective.

Our steel garages go up faster than traditional brick or wood frame garages. With a variety of vivid panel and trim colors, it's easy to match your home's exterior.

If you have always dreamed of having your own garage or backyard workshop, let us help you today.

TIMELESS STRUCTURES

If your home or business needs an extra space to work your search is over. Our steel workshops are customizable to suit the requirements of accommodating large machinery or tools essential for your work. These buildings erect fast, durable and last a lifetime.