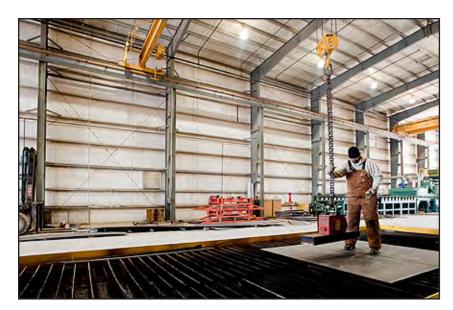

# The Factory

The factory's manufacturing facility is one of the most sophisticated in the steel building industry. The engineers, advanced computer technologies and precise machinery exemplify the commitment to quality.

CAP 4000 LBS

Because the factory is automated using CNC technology, they are able to produce higher quality components in less time than competitors, which allows us to pass substantial savings to you.