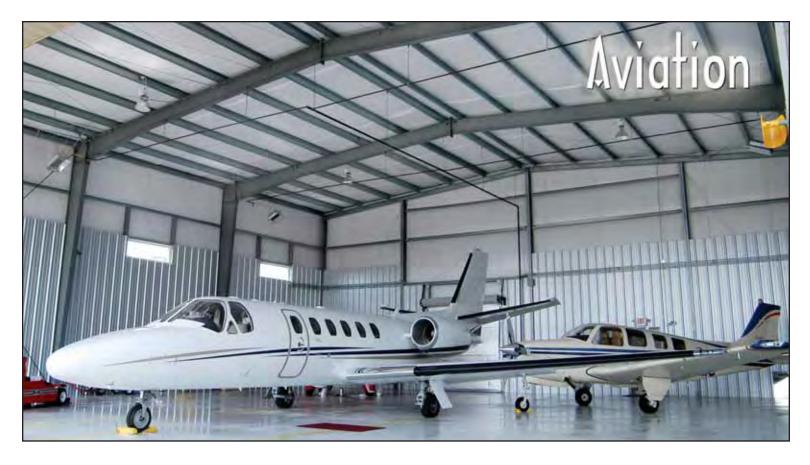

9

No need to clip your wings after you've earned them! The factory's engineers can design your new hangar with column-free interiors up to 200 feet wide with unlimited lengths.

Combined with easy construction, extreme durability and the ability to expand your building any time, Olympia buildings can make your wild blue yonders brighter than ever before.