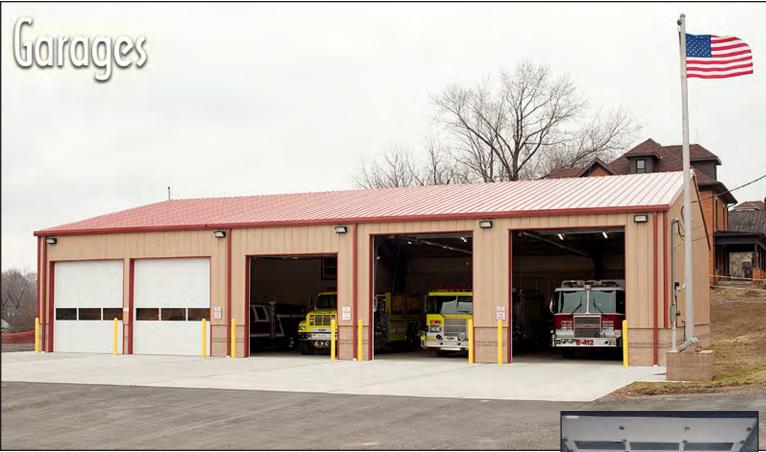

TRUSTED SOLUTIONS

Keeping your car or truck sheltered from damaging rain, snow and sun has never been so easy and cost effective.

Our steel garages go up faster than traditional brick or wood frame garages. With a variety of vivid panel and trim colors, it's easy to match your home's exterior.

If you have always dreamed of having your own garage or backyard workshop, let us help you today.